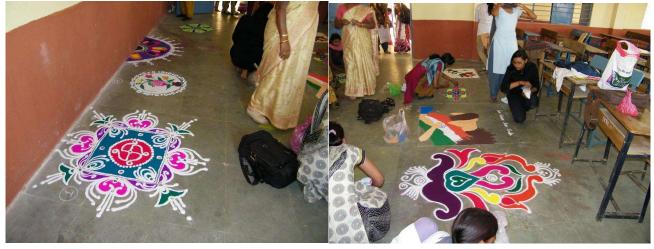

On July 11, 2019, the NSS Unit organized an Awareness Programme on Tobacco Control as part of their Social Awareness initiative. The primary objective of the event was to educate participants about the dangers of tobacco use and the significance of tobacco control in safeguarding public health. A total of 31 individuals, including NSS volunteers, students, and local community members, actively participated in this enlightening programme. In the programme, rangoli competition also organized to create awareness among the students.

## Rangoli Competition 11/07/2019

Rangolis Prepared by Students; Date: 11/07/2019