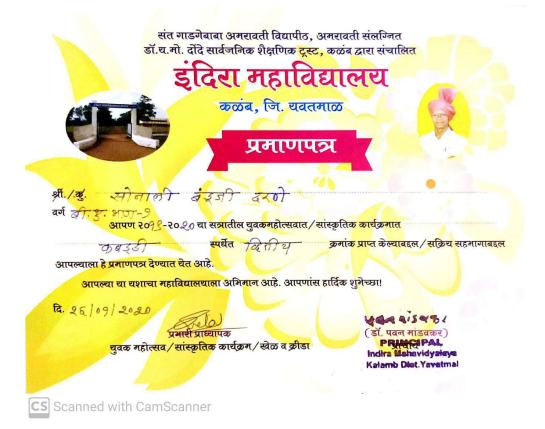

10.30 am

aut Prop Dire Phy. Edu. Dept Indira M.V. Kalamb

# Reports Kabaddi (Women) Competition -Sports Event

| Date of the Event:  | 26/01/2020                                            |
|---------------------|-------------------------------------------------------|
| Name of the Events: | Kabaddi (Women)                                       |
| Venue:              | Indira Mahavidyalaya, Campus                          |
| Event Co-Ordinator: | S.S. Raut, Physical Director                          |
| Chief Guest:        | Dr. Pawan Mandavkar, principal, Indira Mahavidyalaya. |
| Winner:             | Sonali Banduji Darne                                  |

Kabaddi (Women)Competition 26/01/2020





P.B. MarJaka.

PRINCIPAL Indira Mahavidyalaya Kalamb Dist.Yavatmal

# Certificate



wade **Co-**ordinator

IQAG Indira Mahavidyalaya Kalamb

P. B. Madathe.

PRINCIPAL Indira Mahavidyalaya Kalamb Dist.Yavatmal

### (English Version)

### Sant Gadge Baba Amravati University, Amravati

### Affiliated to Dr.Y. Mo. Donde Public Educational Trust, Kalamb

#### Indira College, Kalamb, Dist. Yavatmal

### Certificate

Mr./Ms. Sonali Banduji Darane

Class: B.A. Part-1

This certificate is awarded to you for securing the Second position / for active participation in the Kabaddi competition during the Youth Festival / Cultural Program in the 2019-2020 session.

The college is proud of your achievement. Congratulations and best wishes for your future endeavors!

#### Date: 26/01/2020

Coordinator of Youth Festival / Cultural Program / Sports and Games

(Dr. Pawan Mandavkar) Princip