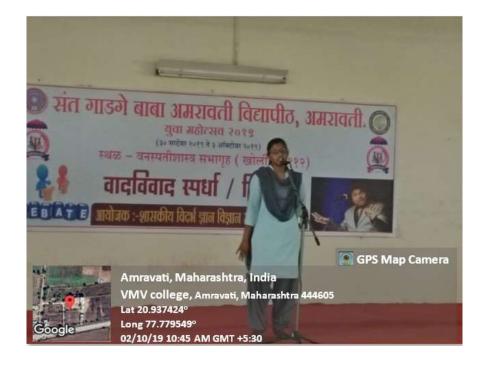

#### **Report** Participation in intercollegiate youth festival Debate Cultural Event

Indira Mahavidyalaya had one student actively participated in Intercollegiate Youth festival Debate event. The event took place at Govt Vidarbha institute of science and humanities, Amravati. The photo & documents of the participants are as follows Date: 30/09/2019