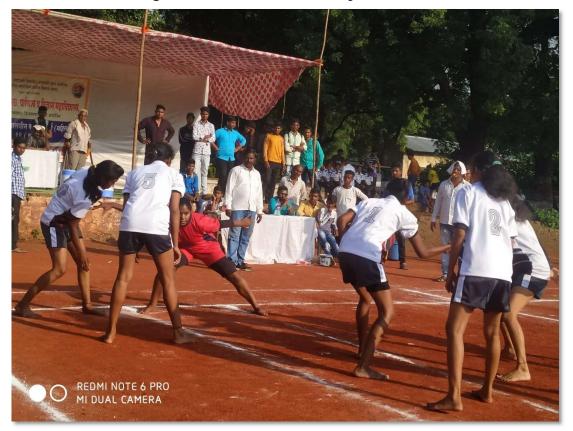

#### Participation in Intercollegiate Kabaddi (Men) Competition

### Sports Event

Department of physical education for Indira Mahavidyalaya, Kalamb had 12 Students participated in Intercollegiate Kabaddi competition, the competition took place at S.M. Late Bhaskarrao Arts college, Khamgaon. The photos and documents of the participants are as follows. Date:24/09/2019