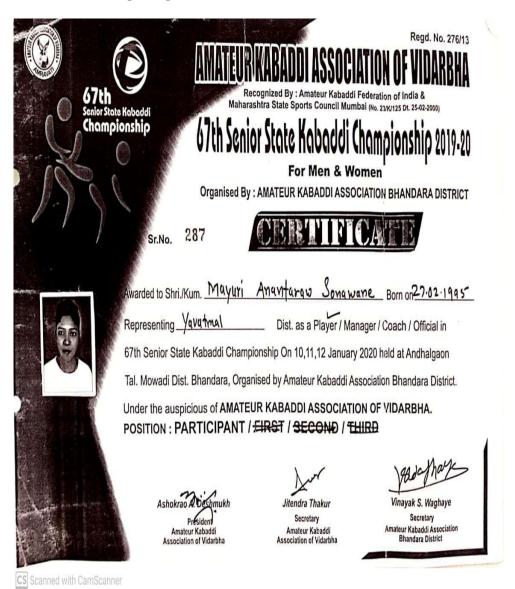

| me Of      | College : 414-     | Indira Mahavidyal   | isya, Kalamb               |                                                                                                              | Р                | LAYER'S I                                       | ELIGIBILI<br>गरंपा पात्रता लक्ता                                                                      | ATI UNIVE<br>TY FORM<br>Section : | Women            | Year:<br>Zone    | -319-2020            | harti Arts &                         | Smt.S.R.Bhar     | ni Com Mal | h.Ami                    |
|------------|--------------------|---------------------|----------------------------|--------------------------------------------------------------------------------------------------------------|------------------|-------------------------------------------------|-------------------------------------------------------------------------------------------------------|-----------------------------------|------------------|------------------|----------------------|--------------------------------------|------------------|------------|--------------------------|
| ir.<br>Io. | Name of<br>Student | Mother's<br>Name    | Father's<br>Name           | SurName                                                                                                      | Enrolment<br>No. | Date of<br>Birth                                | Date & Year of<br>Passing Qualifying<br>Examination for First<br>Admission to a<br>College/University |                                   | Present<br>Class | Name of course   | Duration of<br>Couse | Date & Year Of First<br>Admission to |                  |            | Year<br>passing<br>(last |
|            |                    |                     |                            |                                                                                                              |                  |                                                 | Name Of<br>Exam                                                                                       | Date & Year                       |                  |                  | i i                  | Univ.                                | Present<br>Class | Univ.      | Exam)                    |
| 1          | SWEETY             | VANITA              | MURLIDHAR                  | ZENDEKAR                                                                                                     | 15402419         | 1998-03-30                                      | HSC                                                                                                   | 2015                              | II YEAR          | B.COM.           | 3 Year               | 2016                                 | 2016             | 2016       | 2018                     |
|            | POOJA              | RATNA               | SANJAY                     | MOHOD                                                                                                        | 15402119         | 1995-07-10                                      | HSC                                                                                                   | 2015                              | II YEAR          | B.A.             | 3 Year               | 2015                                 | 2015             | 2015       | 2016                     |
| 3          | MAYURI             | PREMILA             | ANANTRAO                   | SONVANE                                                                                                      |                  | 1995-02-27                                      | HSC                                                                                                   | 2016                              | I YEAR           | B.A.             | 3 Year               | 2019                                 | 2019             | 2019       | 2016                     |
| 1          | SAKSHI             | VANITA              | SANGITRAO                  | GHODAM                                                                                                       |                  | 2001-10-30                                      | HSC                                                                                                   | 2019                              | IYEAR            | B.SC.            | 3 Year               | 2019                                 | 2019             | 2019       | 2019                     |
| -          | SHRADDHA           | MAYA                | TARASING                   | RATHOD                                                                                                       |                  | 2001-07-19                                      | HSC                                                                                                   | 2019                              | I YEAR           | B.A.             | 3 Year               | 2019                                 | 2019             | 2019       | 2019                     |
| 6 3        | PRIYANKA           | ALKA 💊              | PURUSHOTTA<br>M            | SHIVARKAR                                                                                                    |                  | 2000-09-14                                      | HSC                                                                                                   | 2019                              | I YEAR           | BA.              | 3 Year               | 2019                                 | 2019             | 2019       | 2019                     |
| 7          | MAHESHWAR          | YAMUNA              | DEVIDAS                    | KARLUKE                                                                                                      |                  | 2001-03-08                                      | HSC                                                                                                   | 2017                              | II YEAR          | B.SC.            | 3 Year               | 2018                                 | 2018             | 2018       | 2019                     |
| 8          | SNEHA              | SAVITA              | BHIMRAO                    | MANDHARE                                                                                                     | -                | 2001-01-01                                      | HSC                                                                                                   | 2019                              | I YEAR           | B.COM.           | 3 Year               | 2019                                 | 2019             | 2019       | 2019                     |
| 2          | SHIVANI            | SUDHANA             | HARIDAS                    | CHANDANKHED                                                                                                  | 1741412          | 1999-07-10                                      | HSC                                                                                                   | 2017                              | III YEAR         | B.A.             | 3 Year               | 2017                                 | 2017             | 2017       | 2019                     |
| 10         | PRIYA              | SIMA                | RAM                        | MUTTALWAR                                                                                                    | 1444945          | 1995-09-14                                      | HSC                                                                                                   | 2015                              | II YEAR          | · B.A.           | 3 Year               | 2017                                 | 2017             | 20!7       |                          |
| 11         | SIDDHI             | SUNITA              | RAJENDRA                   | RAUT                                                                                                         |                  | 1999-03-17                                      | HSC                                                                                                   | 2017                              | III YEAR         | BA.              | 3 Year               | 2017                                 | 2017             | 2017       | 2018                     |
| 12         | Contract Contract  | KOMAL               | NANDU                      | SHARMA                                                                                                       |                  | 1995-09-19                                      | HSC                                                                                                   | 2014                              | I YEAR           | B.A.             | 3 Year               | 2015                                 | 2015             | 2017       | 2019                     |
|            | -/ i orms shan     | at the above partic | Late R.Bit<br>Snit.S.R.Bit | nord of the college<br>hysical Educat<br>arti Arts. Com.å<br>tarti Sci. Gollege<br>Sist-Yavatmal<br>10 12019 | 107              | प्राच<br>प्राच<br>इंदिरा महा<br>कार्य्य , जि. १ | विद्यालय                                                                                              |                                   | Sea              | I of the College | D                    | 1 1/9/2                              | 2019             |            | 2014                     |