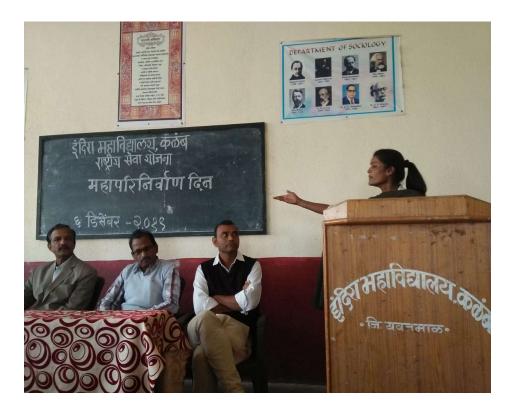

Alagole

Co-ordinator IQAC Indira Mahavidyalaya Kalamb

P. B. Madate.

PRINCIPAL Indira Mahavidyalaya Kalamb Dist.Yavatmal

### 2019-20

## Awareness Programme on National Tobacco Control Program,

## Date: 11/07/2019

#### 2019-2020

Report on Event

| Awareness Programme on | National Tobacco | Control-Event | (Rangoli Co | mpetition) |
|------------------------|------------------|---------------|-------------|------------|
|                        |                  |               | (           |            |

| Name of the Activity                   | Date       | No. Of Participants |
|----------------------------------------|------------|---------------------|
| Awareness Programme on Tobacco Control | 11/07/2019 | 31                  |

On July 11, 2019, the NSS Unit organized an Awareness Programme on Tobacco Control as part of their Social Awareness initiative. The primary objective of the event was to educate participants about the dangers of tobacco use and the significance of tobacco control in safeguarding public health. A total of 31 individuals, including NSS volunteers, students, and local community members, actively participated in this enlightening programme. In the programme, rangoli competition also organized to create awareness among the students.