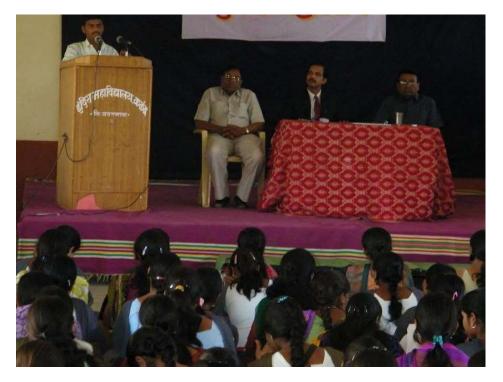

## Report National Sports Day Celebration Elocution Competition

On 29 August 2019, on the occasion of birthday of Indian hockey legend Major Dhyan Chand, The elocution competition was organized by the Dept of physical education. Competition on 29<sup>th</sup> August 2019,Inauguration was done with hands of Dr. Srikant Alone Director of Physical education of Arts & Science College, Ralegoan.Prof. Jawade, Dr. Rakhunde, Prof.Ade and all faculty member was present in the program, The topic given for the elocution was "Importance of Sports" ". The competition was held in the seminar hall, there were 13 students participated in elocution competition and the winner was Aditya Raut, At the end Prof. S.S.Raut proposed the vote of thanks. Students were congratulated by the staff members.

National Sports Day 29/08/2019

P.B. Mondake

PRINCIPAL Indira Mahavidyalaya Kalamb Dist.Yavatmal

Students List

| Sr. No. | Name of students                               | Stareture.      |
|---------|------------------------------------------------|-----------------|
| 1       | Ashish Janpao hele                             | A.J. Hele.      |
| 2_      | Aniket Sunil Papaskap                          | A.C.P.          |
| 3       | Adilya Peadip Raut<br>Diva R. Gehame           | Pychape G       |
| 4       | Diva R. Gehane                                 |                 |
| 5       | Nande Sachin Sanjay                            | rl. 5. 5,       |
| 6       | Pawan yogant Ganesh                            | P.Y. 9          |
| 7       | HIKE Shashikant suresh                         | 4.5.5           |
| 8       | Akanksha swill shende                          | A.S. Shende     |
| 9       | Amit Diliphons Maktale                         | Aon.            |
| 10      | Ade Suzaj Dryaneshware                         | AS.D.Ade        |
| 17      | Rhaedti Ashish Devanan                         | A. D. Bhored    |
| 12      | Bhise Rahu Vilaytoo                            | (R.V. Bhise     |
| 13      | pethe piyash vinod                             | P.v. petke      |
| 12      | phore surai vitendra                           | johore.         |
| r       | phymane Rosha Galenan                          | D.R.G.          |
| Ъ       | Achal asignan Mandharc                         | Grandbare       |
| 7       | Manisha Maroti Wasu                            | MeM. Wase       |
| 18      | kale mayub phibdi                              | Kohira          |
| 19      | Knut shikant fulzele                           | Angy s. fylzels |
| 20      | Anyp Romesh Todose                             | Danpy, R. Snota |
| 21      | Nande Suchin Samjay                            | Nelada          |
| n       | Pachkate Darshan Bhaskar                       |                 |
| 23      | Bawane Privan Kashi Eam                        | Bawane          |
| 24      | Arti Pundlik kodape                            | A.P. Kodape     |
| 35      | Banarati Suresh Bharri                         |                 |
| 26      |                                                |                 |
| 27      | chahda Sharidharshiva<br>Diksha kalas wankhade | P.K. winkade    |
| . 28    | Mayar Dhiraj Kale                              | optale          |
| 29      | Gongoto Ravibut Darobhume                      | GRandhave       |
| 30      | Ujwala G. Bawang                               | Gibanne         |