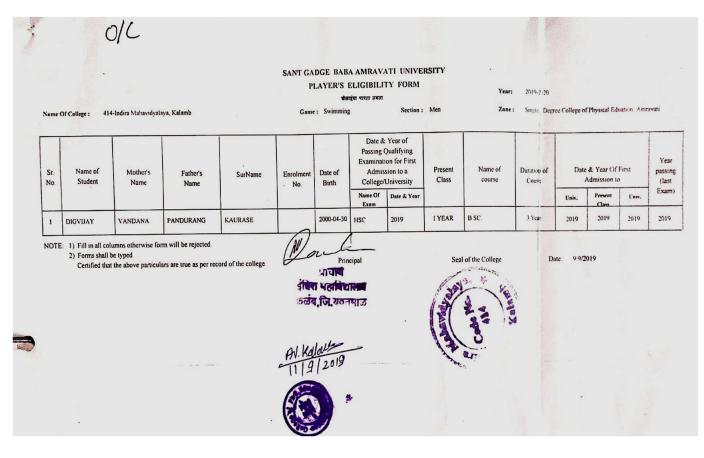

ll (Boys, Girls)    |
| 3)    | Handball (Boys, Girls)      |
| 4)    | Swimming                    |
| 5)    | Taekwondo (Boys, Girls)     |
| 6)    | Athletics                   |
| 7)    | Ball badminton              |
| 8)    | Boxing                      |

## 2019-2020

Report

## Participation in Intercollegiate Swimming Competition

Department of physical education for Indira Mahavidyalaya, had one student participated in Intercollegiate Swimming competition, the competition took place at Degree college of physical education, Amravati. The photos and documents of the participants are as follows. Date:11/09/2019



Intercollegiate Swimming Photo 11/09/2019

P.B. Marsak

PRINCIPAL Indira Mahavidyalaya Kalamb Dist.Yavatmal

#### Participated Players Eligibility Form Digvijay Kaurase





Date: 11/12/2019

#### Notice

All the students are hereby informed that the Department of English is going to organize a local level elocution competition on '*Patriotism and Nation building*' in collaboration with District Nehru Yuva Center and Department of Marathi is schedule on 15 Sept.2019 at Seminar Hall at 1.00. Students should report before the competition.

Head Department Of English (Indira Mah.Kalamb - Dist Verreinal

### Report Department of English is Going to Organize a Local Level Elocution Cultural Event Competition on '*Patriotism and Nation Building*'

The Elocution Competition was organized with collaboration of District Nehru Yuva Kendra and Department of Marathi with great enthusiasm. Prof. D. S. Patil presided over the Competition. This competition started on 1.0