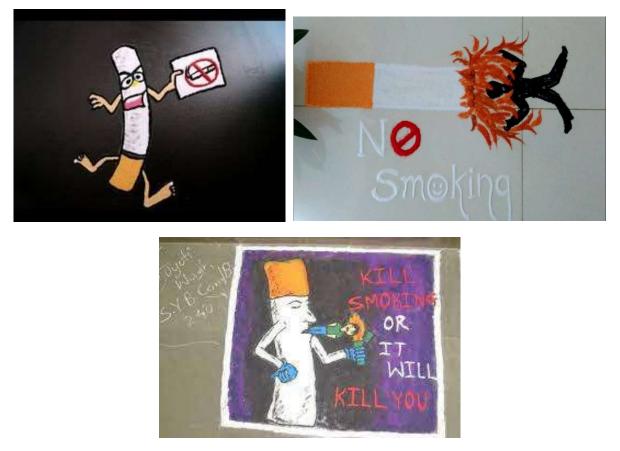

On July 11, 2019, the NSS Unit organized an Awareness Programme on Tobacco Control as part of their Social Awareness initiative. The primary objective of the event was to educate participants about the dangers of tobacco use and the significance of tobacco control in safeguarding public health. A total of 31 individuals, including NSS volunteers, students, and local community members, actively participated in this enlightening programme. In the programme, rangoli competition also organized to create awareness among the students.

## Rangoli Competition 11/07/2019

Rangolis Prepared by Students; Date: 11/07/2019