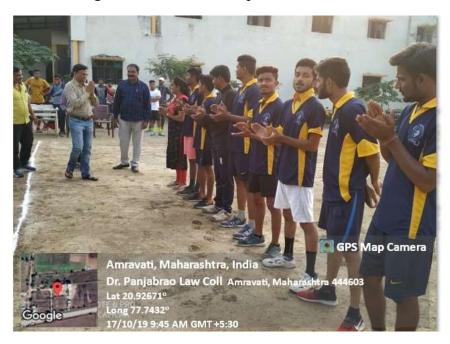

## Participation in Intercollegiate Swimming Competition

Department of physical education for Indira Mahavidyalaya, had one student participated in Intercollegiate Swimming competition, the competition took place at Degree college of physical education, Amravati. The photos and documents of the participants are as follows. Date:11/09/2019

Intercollegiate Swimming Photo 11/09/2019

P.B. Marsak

PRINCIPAL Indira Mahavidyalaya Kalamb Dist.Yavatmal