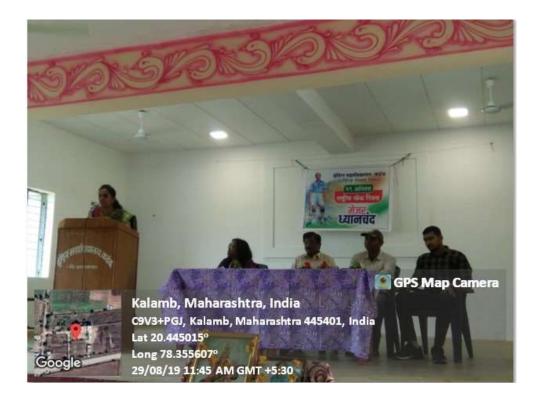

### Notice

This is to inform the students that the Department of Physical Education is organizing Elocution Competition on 29<sup>th</sup> August 2019 at the College Seminar Hall from 11.30 am, on the occasion of national sports day Students will be show casing their oratory talents in this competition,

Interested students in taking part are requested to assemble in the recreation room for the selections for the same during the recess on 27th August 2019. For more information regarding the event, they can contact the coordinator Prof. S. S.Raut

Topic: Importance of Sports

Prop Dire Phy. Edu. Dept Indira M.V. Kalamb

## Report National Sports Day Celebration Elocution Competition

On 29 August 2019, on the occasion of birthday of Indian hockey legend Major Dhyan Chand, The elocution competition was organized by the Dept of physical education. Competition on 29<sup>th</sup> August 2019,Inauguration was done with hands of Dr. Srikant Alone Director of Physical education of Arts & Science College, Ralegoan.Prof. Jawade, Dr. Rakhunde, Prof.Ade and all faculty member was present in the program, The topic given for the elocution was "Importance of Sports" ". The competition was held in the seminar hall, there were 13 students participated in elocution competition and the winner was Aditya Raut, At the end Prof. S.S.Raut proposed the vote of thanks. Students were congratulated by the staff members.