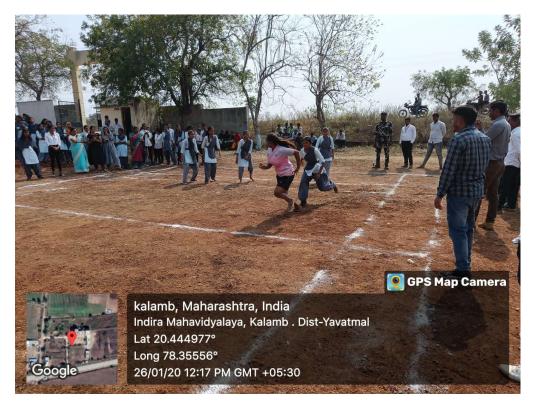

Powered by: erelego.com

(English Version)

#### **News Published in Lokmat**

#### **Awareness Program on Tobacco Control**

**Kalamb:** The NSS unit of Indira College organized an impactful awareness program on tobacco control. This initiative is part of their social awareness plan, aimed at educating the community about the dangers of tobacco use and the importance of tobacco control for public health protection. The program saw the participation of NSS volunteers, students, and various community members who were eager to learn and contribute to creating a healthier environment.

The event began with an engaging lecture by a health expert, providing a comprehensive overview of the severe health risks associated with tobacco use. The expert highlighted the strong links between tobacco consumption and serious health conditions such as lung cancer, heart disease, and chronic obstructive pulmonary disease (COPD). Additionally, the session focused on the harmful effects of secondhand smoke on non-smokers and emphasized the need to create smoke-free environments to protect vulnerable populations, especially children and the elderly.