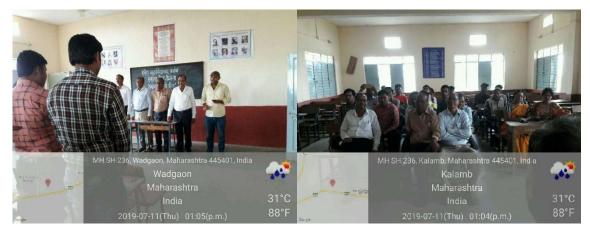

On July 11, 2019, the NSS Unit organized an Awareness Programme on Tobacco Control as part of their Social Awareness initiative. The primary objective of the event was to educate participants about the dangers of tobacco use and the significance of tobacco control in safeguarding public health. A total of 31 individuals, including NSS volunteers, students, and local community members, actively participated in this enlightening programme. In the programme, rangoli competition also organized to create awareness among the students.

The event began with an engaging lecture by a health expert who provided a detailed overview of the health risks associated with tobacco use. The expert highlighted the correlation between tobacco consumption and serious health conditions such as lung cancer, heart disease, and chronic obstructive pulmonary disease. The session also covered the impact of second-hand smoke on non-smokers, emphasizing the importance of creating smoke-free environments to protect vulnerable populations, especially children and the elderly.

Concluding the programme, participants collectively took a pledge to advocate for a tobacco-free community, symbolizing their commitment to the cause. The NSS Unit's Awareness Programme on Tobacco Control effectively raised awareness about the harmful effects of tobacco and empowered individuals with the knowledge and resources to promote healthier lifestyles. This initiative exemplifies the NSS Unit's dedication to fostering social awareness and enhancing public health within the community.

#### Awareness Programme on National Tobacco Control 11/07/2019

Participants Understanding the Hazardous Effects of Tobacco