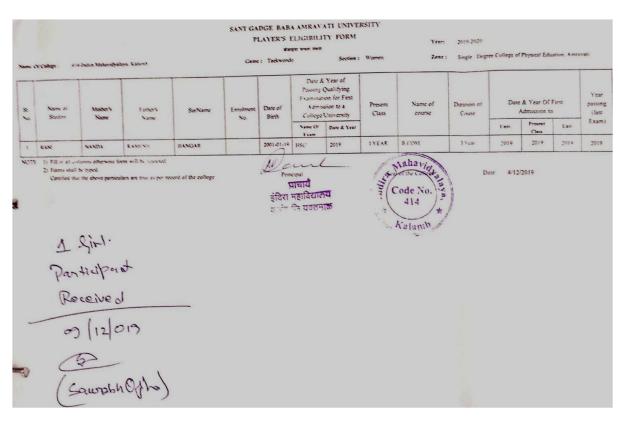

### Sports Event

Department of physical education for Indira Mahavidyalaya, Kalamb had 12 Students participated in Intercollegiate Kabaddi competition, the competition took place at S.M. Late Bhaskarrao Arts college, Khamgaon. The photos and documents of the participants are as follows. Date:24/09/2019

#### Participated Players Eligibility Form Kabaddi (Men)

| Name     | Of College : 4     | 114-Indira Mahavidyi | aloya, Kalamb                                  |                     | 1         | PLAYER'S        | BA AMIRAN<br>ELIGIBIL                                                                                 |             | : Men                                                               | Year:<br>Zone : | 2019-2020<br>C - S.M.Late<br>Khamgaon                                | Bhaskarrao | Shingane Ar                                                        | ts College, |                                                                  |  |                                                               |  |                                                               |  |                                                               |  |                                                               |  |                                                               |  |                                                               |  |                                                               |  |                  |                   |                      |  |                            |  |                          |
|----------|--------------------|----------------------|------------------------------------------------|---------------------|-----------|-----------------|-------------------------------------------------------------------------------------------------------|-------------|---------------------------------------------------------------------|-----------------|----------------------------------------------------------------------|------------|--------------------------------------------------------------------|-------------|------------------------------------------------------------------|--|---------------------------------------------------------------|--|---------------------------------------------------------------|--|---------------------------------------------------------------|--|---------------------------------------------------------------|--|---------------------------------------------------------------|--|---------------------------------------------------------------|--|---------------------------------------------------------------|--|------------------|-------------------|----------------------|--|----------------------------|--|--------------------------|
| Sr<br>No | Name of<br>Student | Mother's<br>Name     | Father's<br>Name                               | SurName             | Errolment | Date of<br>Buth | Date & Year of<br>Passing Qualifying<br>Examination for First<br>Admission to a<br>College/University |             | Passing Qualifying<br>Examination for First<br>de of Admission to a |                 | Passing Qualify ng<br>Examination for First<br>ate of Admission to a |            | Passing Qualify ng<br>Examination for First<br>e of Admission to a |             | Passing Qualifying<br>Examination for First<br>of Admission to a |  | Paysing Qualifying<br>Examination for First<br>Admission to a |  | Passing Qualify og<br>Examination for First<br>Admission to a |  | Passing Qualifying<br>Examination for First<br>Admission to a |  | Passing Qualify og<br>Examination for First<br>Admission to a |  | Passing Qualifying<br>Examination for First<br>Admission to a |  | Passing Qualifying<br>Examination for First<br>Admission to a |  | Passing Qualifying<br>Examination for First<br>Admission to a |  | Present<br>Class | Name of<br>course | Duration of<br>Couse |  | e & Year Of<br>Admission ( |  | Year<br>passing<br>(last |
| _        |                    |                      |                                                |                     |           |                 | Name Of<br>Fxam                                                                                       | Date & Year |                                                                     |                 |                                                                      | Univ.      | Present                                                            | Univ.       | Exam)                                                            |  |                                                               |  |                                                               |  |                                                               |  |                                                               |  |                                                               |  |                                                               |  |                                                               |  |                  |                   |                      |  |                            |  |                          |
| 1        | SANDIP             | LATA                 | DATIU                                          | FATALL              | 1         | 1998-01-01      | HSC                                                                                                   | 2013        | IYEAR                                                               | BA.             | 3 Year                                                               | 2019       | Class<br>2019                                                      | 2019        | 2018                                                             |  |                                                               |  |                                                               |  |                                                               |  |                                                               |  |                                                               |  |                                                               |  |                                                               |  |                  |                   |                      |  |                            |  |                          |
| 2        | JAGDISH            | RANJANA              | VINODRAO                                       | RATHOD              | 1745187   | 1998.03.11      | lisc                                                                                                  | 2017        | III YLAR                                                            | ВА              | 1 Year                                                               | 2018       | 2018                                                               | 2018        | 2019                                                             |  |                                                               |  |                                                               |  |                                                               |  |                                                               |  |                                                               |  |                                                               |  |                                                               |  |                  |                   |                      |  |                            |  |                          |
| 3        | AKASH              | ΚΑΥΙΤΑ               | SAHLBRAO                                       | RATHOD              |           | 1999.12.27      | HSC                                                                                                   | 2019        | IYEAR                                                               | B.A.            | 1 Year                                                               | 2019       | 2019                                                               | 2019        | 2019                                                             |  |                                                               |  |                                                               |  |                                                               |  |                                                               |  |                                                               |  |                                                               |  |                                                               |  |                  |                   |                      |  |                            |  |                          |
| 4        | SURAJ              | KUSUM                | ANKUSHRAO                                      | BAVANL              |           | 1999.07.10      | lise                                                                                                  | 2017        | III YLAR                                                            | B.A.            | 3 Year                                                               | 2017       | 2017                                                               | 2017        | 2019                                                             |  |                                                               |  |                                                               |  |                                                               |  |                                                               |  |                                                               |  |                                                               |  |                                                               |  |                  |                   |                      |  |                            |  |                          |
| 5        | LANKESH            | SHORITA              | GAJANAN                                        | MOKALKAR            |           | 2002-01-02      | lisc                                                                                                  | 2019        | IYEAR                                                               | BA              | 3 Year                                                               | 2019       | 2019                                                               | 2019        | 2019                                                             |  |                                                               |  |                                                               |  |                                                               |  |                                                               |  |                                                               |  |                                                               |  |                                                               |  |                  |                   |                      |  |                            |  |                          |
| 6        | VISHAI             | SULOCHANA            | SANJAY                                         | KHATARE             | -         | 2001-06-04      | HSC                                                                                                   | 21.19       | IYEAR                                                               | BA              | 3 Year                                                               | 2019       | 2019                                                               | 2019        | 2019                                                             |  |                                                               |  |                                                               |  |                                                               |  |                                                               |  |                                                               |  |                                                               |  |                                                               |  |                  |                   |                      |  |                            |  |                          |
| 7        | VIKAS              | YASHODA              | BHAURAV                                        | DANDEKAR            | 16401943  | 1998-07-15      | lisc                                                                                                  | 2016        | IYEAR                                                               | BA              | 3 Year                                                               | 2019       | 2019                                                               | 2019        | 2016                                                             |  |                                                               |  |                                                               |  |                                                               |  |                                                               |  |                                                               |  |                                                               |  |                                                               |  |                  |                   |                      |  |                            |  |                          |
| 8        | YASHWANT           | GAJANAN              | SHOBILA                                        | MOKALKAR            | 16414272  | 1998-08-24      | HSC                                                                                                   | 2016        | III YEAR                                                            | ВА              | 3 Year                                                               | 2017       | 2017                                                               | 2017        | 2019                                                             |  |                                                               |  |                                                               |  |                                                               |  |                                                               |  |                                                               |  |                                                               |  |                                                               |  |                  |                   |                      |  |                            |  |                          |
| v        | MARESH             | GANGA                | BHAURAO                                        | PATRAKAR            | 17402447  | 1999-08-17      | HSC                                                                                                   | 2017        | II YEAR                                                             | BA              | 3 Year                                                               | 2017       | 2017                                                               | 2017        | 2019                                                             |  |                                                               |  |                                                               |  |                                                               |  |                                                               |  |                                                               |  |                                                               |  |                                                               |  |                  |                   |                      |  |                            |  |                          |
| 10       | AMAR               | KALPANA              | GAJANAN                                        | DEVIALE             |           | 1999-06-21      | HSC                                                                                                   | 2017        | IYEAR                                                               | BA              | 3 Year                                                               | 2019       | 2019                                                               | 2019        | 2019                                                             |  |                                                               |  |                                                               |  |                                                               |  |                                                               |  |                                                               |  |                                                               |  |                                                               |  |                  |                   |                      |  |                            |  |                          |
| 11       | SURAJ ,            | SHILA ,              | SATISH                                         | THAKARE             | 1         | 1999-10-02      | HSC                                                                                                   | 2018        | I YEAR                                                              | BA.             | 3 Year                                                               | 2019       | 2019                                                               | 2019        | 2018                                                             |  |                                                               |  |                                                               |  |                                                               |  |                                                               |  |                                                               |  |                                                               |  |                                                               |  |                  |                   |                      |  |                            |  |                          |
| 12       | ASHISH             | DURGA                | LAKSHMAN                                       | RATHOD              |           | 2001-12-05      | HSC                                                                                                   | 2019        | LYEAR                                                               | BA              | 3 Year                                                               | 2019       | 2019                                                               | 2019        | 2019                                                             |  |                                                               |  |                                                               |  |                                                               |  |                                                               |  |                                                               |  |                                                               |  |                                                               |  |                  |                   |                      |  |                            |  |                          |
| OTE      | 2) Forms shall t   | be typed             | mi will be rejected.<br>ats are true as per re | cord of the college |           | इंदिरा ग        | ्राय<br>चार्य<br>इतिप्रालय<br>भारत                                                                    |             | Seal                                                                | of the College  | Date                                                                 | e: 21/9/2  | 2019                                                               |             | -1                                                               |  |                                                               |  |                                                               |  |                                                               |  |                                                               |  |                                                               |  |                                                               |  |                                                               |  |                  |                   |                      |  |                            |  |                          |