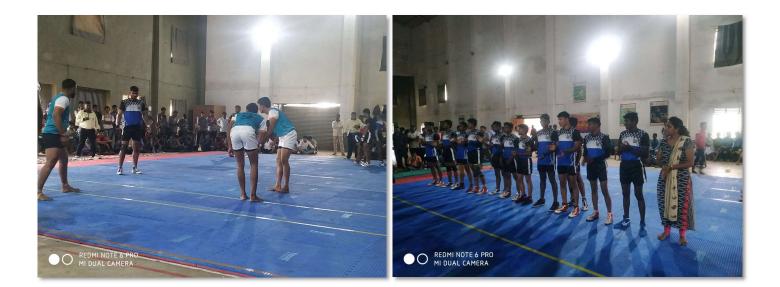

#### Participation in Intercollegiate Kabaddi (Men) Competition

### Sports Event

Department of physical education for Indira Mahavidyalaya, Kalamb had 12 Students participated in Intercollegiate Kabaddi competition, the competition took place at S.M. Late Bhaskarrao Arts college, Khamgaon. The photos and documents of the participants are as follows. Date:24/09/2019