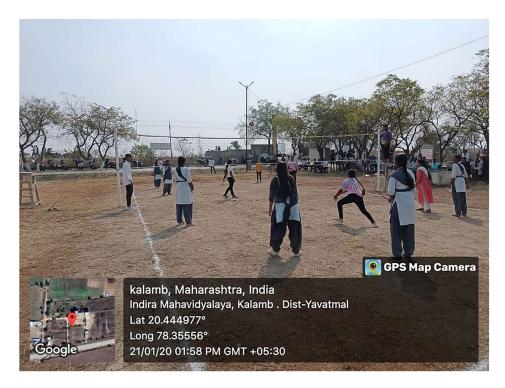

Concluding the programme, participants collectively took a pledge to advocate for a tobacco-free community, symbolizing their commitment to the cause. The NSS Unit's Awareness Programme on Tobacco Control effectively raised awareness about the harmful effects of tobacco and empowered individuals with the knowledge and resources to promote healthier lifestyles. This initiative exemplifies the NSS Unit's dedication to fostering social awareness and enhancing public health within the community.

#### Awareness Programme on National Tobacco Control 11/07/2019

Participants Understanding the Hazardous Effects of Tobacco

## Rangoli Competition 11/07/2019

Rangolis Prepared by Students; Date: 11/07/2019