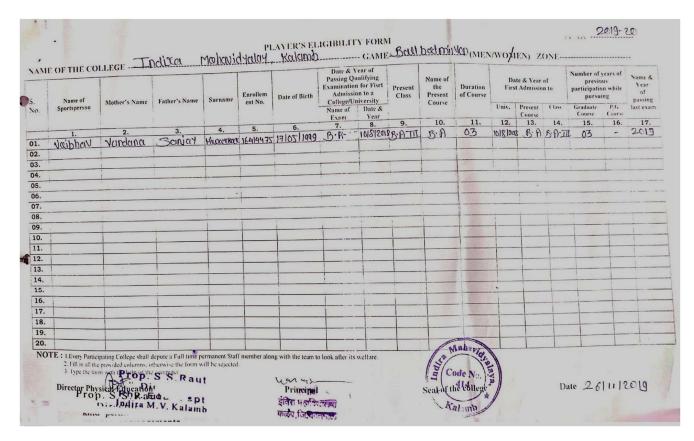

#### Participated Players Eligibility Form Kabaddi (Men)

| Name     | Of College : 4     | 114-Indira Mahavidyi | aloya, Kalamb                                  |                     | 1         | PLAYER'S        | BA AMIRAN<br>ELIGIBIL                                                                                 |             | : Men                                                               | Year:<br>Zone : | 2019-2020<br>C - S.M.Late<br>Khamgaon                                | Bhaskarrao | Shingane Ar                                                        | ts College, |                                                                  |  |                                                               |  |                                                               |  |                                                               |  |                                                               |  |                                                               |  |                                                               |  |                                                               |  |                  |                   |                      |  |                            |  |                          |
|----------|--------------------|----------------------|------------------------------------------------|---------------------|-----------|-----------------|-------------------------------------------------------------------------------------------------------|-------------|---------------------------------------------------------------------|-----------------|----------------------------------------------------------------------|------------|--------------------------------------------------------------------|-------------|------------------------------------------------------------------|--|---------------------------------------------------------------|--|---------------------------------------------------------------|--|---------------------------------------------------------------|--|---------------------------------------------------------------|--|---------------------------------------------------------------|--|---------------------------------------------------------------|--|---------------------------------------------------------------|--|------------------|-------------------|----------------------|--|----------------------------|--|--------------------------|
| Sr<br>No | Name of<br>Student | Mother's<br>Name     | Father's<br>Name                               | SurName             | Errolment | Date of<br>Buth | Date & Year of<br>Passing Qualifying<br>Examination for First<br>Admission to a<br>College/University |             | Passing Qualifying<br>Examination for First<br>de of Admission to a |                 | Passing Qualify ng<br>Examination for First<br>ate of Admission to a |            | Passing Qualify ng<br>Examination for First<br>e of Admission to a |             | Passing Qualifying<br>Examination for First<br>of Admission to a |  | Paysing Qualifying<br>Examination for First<br>Admission to a |  | Passing Qualify og<br>Examination for First<br>Admission to a |  | Passing Qualifying<br>Examination for First<br>Admission to a |  | Passing Qualify og<br>Examination for First<br>Admission to a |  | Passing Qualifying<br>Examination for First<br>Admission to a |  | Passing Qualifying<br>Examination for First<br>Admission to a |  | Passing Qualifying<br>Examination for First<br>Admission to a |  | Present<br>Class | Name of<br>course | Duration of<br>Couse |  | e & Year Of<br>Admission ( |  | Year<br>passing<br>(last |
| _        |                    |                      |                                                |                     |           |                 | Name Of<br>Fxam                                                                                       | Date & Year |                                                                     |                 |                                                                      | Univ.      | Present                                                            | Univ.       | Exam)                                                            |  |                                                               |  |                                                               |  |                                                               |  |                                                               |  |                                                               |  |                                                               |  |                                                               |  |                  |                   |                      |  |                            |  |                          |
| 1        | SANDIP             | LATA                 | DATIU                                          | FATALL              | 1         | 1998-01-01      | HSC                                                                                                   | 2013        | IYEAR                                                               | BA.             | 3 Year                                                               | 2019       | Class<br>2019                                                      | 2019        | 2018                                                             |  |                                                               |  |                                                               |  |                                                               |  |                                                               |  |                                                               |  |                                                               |  |                                                               |  |                  |                   |                      |  |                            |  |                          |
| 2        | JAGDISH            | RANJANA              | VINODRAO                                       | RATHOD              | 1745187   | 1998.03.11      | lisc                                                                                                  | 2017        | III YLAR                                                            | ВА              | 1 Year                                                               | 2018       | 2018                                                               | 2018        | 2019                                                             |  |                                                               |  |                                                               |  |                                                               |  |                                                               |  |                                                               |  |                                                               |  |                                                               |  |                  |                   |                      |  |                            |  |                          |
| 3        | AKASH              | ΚΑΥΙΤΑ               | SAHLBRAO                                       | RATHOD              |           | 1999.12.27      | HSC                                                                                                   | 2019        | IYEAR                                                               | B.A.            | 1 Year                                                               | 2019       | 2019                                                               | 2019        | 2019                                                             |  |                                                               |  |                                                               |  |                                                               |  |                                                               |  |                                                               |  |                                                               |  |                                                               |  |                  |                   |                      |  |                            |  |                          |
| 4        | SURAJ              | KUSUM                | ANKUSHRAO                                      | BAVANL              |           | 1999.07.10      | lise                                                                                                  | 2017        | III YLAR                                                            | B.A.            | 3 Year                                                               | 2017       | 2017                                                               | 2017        | 2019                                                             |  |                                                               |  |                                                               |  |                                                               |  |                                                               |  |                                                               |  |                                                               |  |                                                               |  |                  |                   |                      |  |                            |  |                          |
| 5        | LANKESH            | SHORITA              | GAJANAN                                        | MOKALKAR            |           | 2002-01-02      | lisc                                                                                                  | 2019        | IYEAR                                                               | BA              | 3 Year                                                               | 2019       | 2019                                                               | 2019        | 2019                                                             |  |                                                               |  |                                                               |  |                                                               |  |                                                               |  |                                                               |  |                                                               |  |                                                               |  |                  |                   |                      |  |                            |  |                          |
| 6        | VISHAI             | SULOCHANA            | SANJAY                                         | KHATARE             | -         | 2001-06-04      | HSC                                                                                                   | 21.19       | IYEAR                                                               | BA              | 3 Year                                                               | 2019       | 2019                                                               | 2019        | 2019                                                             |  |                                                               |  |                                                               |  |                                                               |  |                                                               |  |                                                               |  |                                                               |  |                                                               |  |                  |                   |                      |  |                            |  |                          |
| 7        | VIKAS              | YASHODA              | BHAURAV                                        | DANDEKAR            | 16401943  | 1998-07-15      | lisc                                                                                                  | 2016        | IYEAR                                                               | BA              | 3 Year                                                               | 2019       | 2019                                                               | 2019        | 2016                                                             |  |                                                               |  |                                                               |  |                                                               |  |                                                               |  |                                                               |  |                                                               |  |                                                               |  |                  |                   |                      |  |                            |  |                          |
| 8        | YASHWANT           | GAJANAN              | SHOBILA                                        | MOKALKAR            | 16414272  | 1998-08-24      | HSC                                                                                                   | 2016        | III YEAR                                                            | ВА              | 3 Year                                                               | 2017       | 2017                                                               | 2017        | 2019                                                             |  |                                                               |  |                                                               |  |                                                               |  |                                                               |  |                                                               |  |                                                               |  |                                                               |  |                  |                   |                      |  |                            |  |                          |
| v        | MARESH             | GANGA                | BHAURAO                                        | PATRAKAR            | 17402447  | 1999-08-17      | HSC                                                                                                   | 2017        | II YEAR                                                             | BA              | 3 Year                                                               | 2017       | 2017                                                               | 2017        | 2019                                                             |  |                                                               |  |                                                               |  |                                                               |  |                                                               |  |                                                               |  |                                                               |  |                                                               |  |                  |                   |                      |  |                            |  |                          |
| 10       | AMAR               | KALPANA              | GAJANAN                                        | DEVIALE             |           | 1999-06-21      | HSC                                                                                                   | 2017        | IYEAR                                                               | BA              | 3 Year                                                               | 2019       | 2019                                                               | 2019        | 2019                                                             |  |                                                               |  |                                                               |  |                                                               |  |                                                               |  |                                                               |  |                                                               |  |                                                               |  |                  |                   |                      |  |                            |  |                          |
| 11       | SURAJ ,            | SHILA ,              | SATISH                                         | THAKARE             | 1         | 1999-10-02      | HSC                                                                                                   | 2018        | I YEAR                                                              | BA.             | 3 Year                                                               | 2019       | 2019                                                               | 2019        | 2018                                                             |  |                                                               |  |                                                               |  |                                                               |  |                                                               |  |                                                               |  |                                                               |  |                                                               |  |                  |                   |                      |  |                            |  |                          |
| 12       | ASHISH             | DURGA                | LAKSHMAN                                       | RATHOD              |           | 2001-12-05      | HSC                                                                                                   | 2019        | LYEAR                                                               | BA              | 3 Year                                                               | 2019       | 2019                                                               | 2019        | 2019                                                             |  |                                                               |  |                                                               |  |                                                               |  |                                                               |  |                                                               |  |                                                               |  |                                                               |  |                  |                   |                      |  |                            |  |                          |
| OTE      | 2) Forms shall t   | be typed             | mi will be rejected.<br>ats are true as per re | cord of the college |           | इंदिरा ग        | ्राय<br>चार्य<br>इतिप्रालय<br>भारत                                                                    |             | Seal                                                                | of the College  | Date                                                                 | e: 21/9/2  | 2019                                                               |             | -1                                                               |  |                                                               |  |                                                               |  |                                                               |  |                                                               |  |                                                               |  |                                                               |  |                                                               |  |                  |                   |                      |  |                            |  |                          |