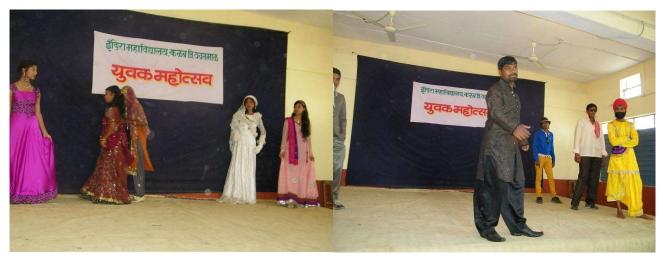

#### **News Published in Lokmat**

#### **Awareness Program on Tobacco Control**

**Kalamb:** The NSS unit of Indira College organized an impactful awareness program on tobacco control. This initiative is part of their social awareness plan, aimed at educating the community about the dangers of tobacco use and the importance of tobacco control for public health protection. The program saw the participation of NSS volunteers, students, and various community members who were eager to learn and contribute to creating a healthier environment.