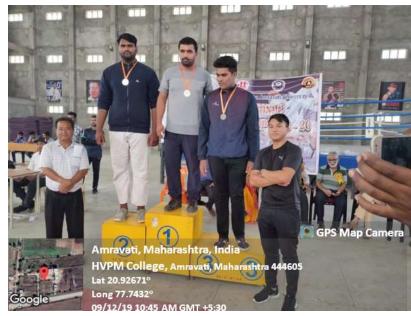

## Participation in Intercollegiate Swimming Competition

Department of physical education for Indira Mahavidyalaya, had one student participated in Intercollegiate Swimming competition, the competition took place at Degree college of physical education, Amravati. The photos and documents of the participants are as follows. Date:11/09/2019

Intercollegiate Swimming Photo 11/09/2019

P.B. Marsak

PRINCIPAL Indira Mahavidyalaya Kalamb Dist.Yavatmal