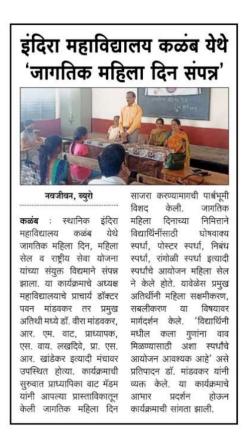

## कळंब येथील इंदिरा महाविद्यालयात योगदिन

यवतमाळ : कळंब येथील इंदिरा महाविद्यालयात शारीरिक शिक्षण व क्रीडाच्या वतीने योग दिवस प्राचार्य डॉ. पवन मांडवकर यांच्या अध्यक्षतेखाली पार पडला. यावेळी शारीरिक शिक्षण संचालिका प्रा. शीतल राऊत, प्रा. नरुले, प्रा. जवादे, प्रा डॉ. नेमाडे, प्रा डॉ. इंगळे, प्रा. डॉ. देशमुख, प्रा. जवादे, प्रा डॉ. नेमाडे, प्रा डॉ. इंगळे, प्रा. डॉ. देशमुख, प्रा. जवादे, प्रा डॉ. नेमाडे, प्रा डॉ. इंगळे, प्रा. डॉ. देशमुख, प्रा. जवादे, प्रा डॉ. नेमाडे, प्रा डॉ. इंगळे, प्रा. डॉ. देशमुख, प्रा. जवादे, प्रा डॉ. रोची उपस्थिती होती. प्रा. शीतल राऊत यांनी योगेश निखार यांची उपस्थिती होती. प्रा. शीतल राऊत यांनी योगेश निखार वांची उपस्थिती होती. प्रा. शीतल राऊत यांनी योग प्राणायाम व मेडिटेशनद्वारे होणारे फायदे व महत्त्व सांगितले. प्राध्यापक, विद्यार्थी, शिक्षकेतर कर्मचाऱ्यांना योगासन यांचे प्रात्यक्षिक करून दाखविले. त्यांच्याकडून योगाभ्यास करून घेतला. संचालन प्रा. शीतल राऊत यांनी केले. प्रा. डॉ. देशमुख यांनी आभार मानले.

#### Yoga Day at Indira College, Kalamb

**Yavatmal:** Yoga Day was celebrated at Indira College, Kalamb, under the auspices of the Department of Physical Education and Sports, presided over by Principal Dr. Pawan Mandavkar. The event was attended by Director of Physical Education Prof. Sheetal Raut, Prof. Narule, Prof. Jawade, Dr. Nemade, Dr. Ingle, Dr. Deshmukh, Prof. Chavan, Prof. Waghmare, Dr. Sharyu Bonde, Prof. Prachi Bonde, and student Yogesh Nikhar.Prof. Sheetal Raut explained the benefits and importance of yoga, pranayama, and meditation. She demonstrated various yoga postures and guided the faculty, students, and non-teaching staff in practicing yoga. The program was conducted by Prof. Sheetal Raut. The introductory remarks were given by NSS Program Officer Dr. Chavan, and Dr. Deshmukh delivered the vote of thanks.