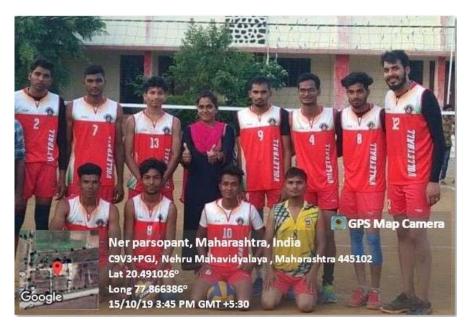

#### Participation in Intercollegiate Kabaddi (Men) Competition

### Sports Event

Department of physical education for Indira Mahavidyalaya, Kalamb had 12 Students participated in Intercollegiate Kabaddi competition, the competition took place at S.M. Late Bhaskarrao Arts college, Khamgaon. The photos and documents of the participants are as follows. Date:24/09/2019