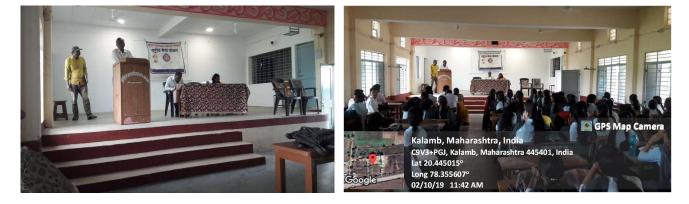

## International Yoga Day Celebration Essay Competition- (Sports Event)

International yoga day is celebrated with great enthusiasm Dr. P.B. Mandavkar presided over the program and Shital Raut Director of physical Education dr. Urkunde Prof. N.V. Narule were present to guide about Yoga and its practices. On this occasion Discussion was organized on 'Indian yoga and mental fitness' afterward Prof. Raut explained the history of Indian Yoga system with the practical of some asana like Pavanmuktasn, Vajrasan, Tadasan, Garudasan etc. Dr Urkunde gave the significant role of yoga in human life. Prof. Narule stressed on the fitness of societal health in the way of yogabhyas.

In this programme essay writing competition was organized. in the said programme the participation brought good response. From this the department propagates the awareness of Yoga and its benefits to society