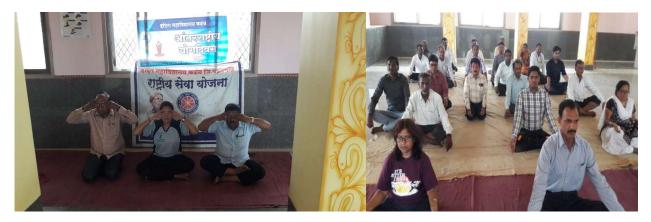

## International Yoga Day Celebration Essay Competition- (Sports Event)

International yoga day is celebrated with great enthusiasm Dr. P.B. Mandavkar presided over the program and Shital Raut Director of physical Education dr. Urkunde Prof. N.V. Narule were present to guide about Yoga and its practices. On this occasion Discussion was organized on 'Indian yoga and mental fitness' afterward Prof. Raut explained the history of Indian Yoga system with the practical of some asana like Pavanmuktasn, Vajrasan, Tadasan, Garudasan etc. Dr Urkunde gave the significant role of yoga in human life. Prof. Narule stressed on the fitness of societal health in the way of yogabhyas.

In this programme essay writing competition was organized. in the said programme the participation brought good response. From this the department propagates the awareness of Yoga and its benefits to society

#### Yoga Day at Indira College, Kalamb

**Yavatmal:** Yoga Day was celebrated at Indira College, Kalamb, under the auspices of the Department of Physical Education and Sports, presided over by Principal Dr. Pawan Mandavkar. The event was attended by Director of Physical Education Prof. Sheetal Raut, Prof. Narule, Prof. Jawade, Dr. Nemade, Dr. Ingle, Dr. Deshmukh, Prof. Chavan, Prof. Waghmare, Dr. Sharyu Bonde, Prof. Prachi Bonde, and student Yogesh Nikhar.Prof. Sheetal Raut explained the benefits and importance of yoga, pranayama, and meditation. She demonstrated various yoga postures and guided the faculty, students, and non-teaching staff in practicing yoga. The program was conducted by Prof. Sheetal Raut. The introductory remarks were given by NSS Program Officer Dr. Chavan, and Dr. Deshmukh delivered the vote of thanks.