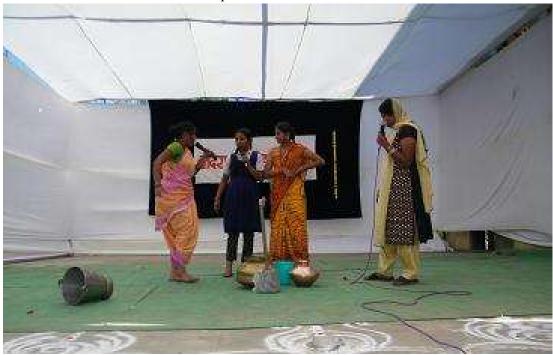

## **Report** Intercollegiate Youth Festival -Mime Cultural Event

Indira Mahavidyalaya had actively participated in Intercollegiate Youth festival (Mime) event. The event took place at Govt Vidarbha institute of science and humanities, Amravati. The Photo & documents of the participants are as follows Date: 01/10/2019

Alagole

Co-ordinator IQAC Indira Mahavidyalaya Kalamb

P.B. Madathe.

PRINCIPAL Indira Mahavidyalaya Kalamb Dist.Yavatmal