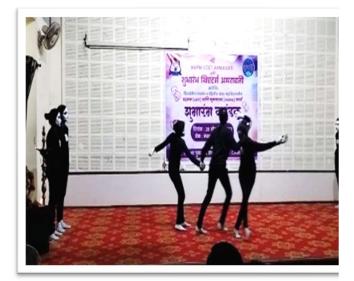

## **Report** Intercollegiate Youth Festival -Mime Cultural Event

Indira Mahavidyalaya had actively participated in Intercollegiate Youth festival (Mime) event. The event took place at Govt Vidarbha institute of science and humanities, Amravati. The Photo & documents of the participants are as follows Date: 01/10/2019